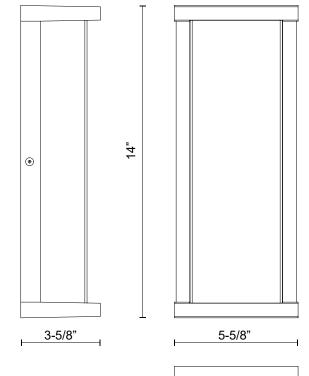

#### SPECIFICATION DETAILS

| ixture Dimensions     | W5-5/8" x H14" x E3-5/8"                                   |
|-----------------------|------------------------------------------------------------|
| ight Source           | AC LED Module                                              |
| Nattage               | 21W                                                        |
| Fotal Lumens          | 1700lm                                                     |
| Delivered Lumens      | 901lm                                                      |
| /oltage               | 120V                                                       |
| Color Temperature     | 3000К                                                      |
| CRI (Ra)              | 90CRI                                                      |
| Optional Color Temps  | 2700K - 5000K Available, Minimum Order Quantities<br>Apply |
| ED Rated Life         | 50,000 hours                                               |
| Dimming               | 100% - 10%, ELV Dimmer (Not Included)                      |
| Diffuser Details      | Frosted PC                                                 |
| ADA Compliant         | Yes                                                        |
| ocation               | Wet                                                        |
| Ilumination Direction | Front                                                      |
| Mounting Style        | All Orientation                                            |
|                       |                                                            |